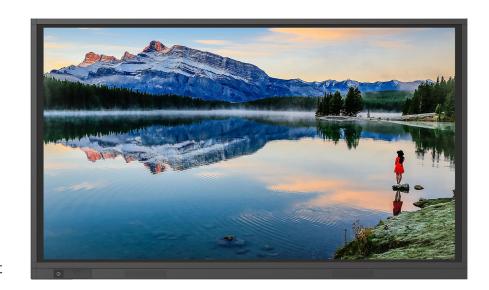

# A Visual Masterpiece

Bring your presentations to life with the **TRUTOUCH** RS Series!

Captivate your audience with stunning 4K resolution. Customize your home screen to make collaboration easier than ever before. **TRU**TOUCH RS includes Newline's latest innovations, from wireless casting to object recognition.

# Ultra High Definition Resolution

Impress your audience with vivid colors.